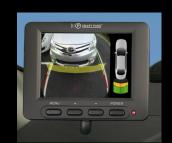

Upgrade any camera to include full parking sensor graphics

Switch between no graphics, subtle graphics, a complete overlay or even graphics only!

- The sensor overlay is designed to take the camera NTSC output and add a range of different sensor displays and warning sounds.
- It can be used with any aftermarket or OEM cameras and LCD panels (with suitable connectors).
- There are a range of on screen vehicles, graphics and warning tones to choose from.
- The sensor system used is the PDC-126. The most advanced system available with a range of setup options to suit any vehicle.
- The PDC-OSD is built to OEM requirement and includes a three year warranty.