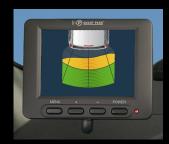

Upgrade any camera to include full parking sensor graphics

Switch between no graphics, subtle graphics, a complete overlay or even graphics only!

- The sensor overlay is designed to take the camera NTSC output and add a range of different sensor displays and warning sounds.
- It can be used with any aftermarket or OEM cameras and LCD panels (with suitable connectors).
- There are a range of on screen vehicles, graphics and warning tones to choose from.
- The sensor system used is the PDC-126. The most advanced system available with a range of setup options to suit any vehicle.
- The PDC-OSD is built to OEM requirement and includes a three year warranty.