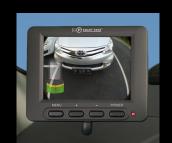

Upgrade any camera to include full parking sensor graphics

Switch between no graphics, subtle graphics, a complete overlay or even graphics only!

- The sensor overlay is designed to take the camera NTSC output and add a range of different sensor displays and warning sounds.
- It can be used with any aftermarket or OEM cameras and LCD panels (with suitable connectors).
- There are a range of on screen vehicles, graphics and warning tones to choose from.
- The sensor system used is the PDC-126. The most advanced system available with a range of setup options to suit any vehicle.
- The PDC-OSD is built to OEM requirement and includes a three year warranty.