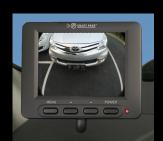

Upgrade any camera to include full parking sensor graphics

Switch between no graphics, subtle graphics, a complete overlay or even graphics only!

- The sensor overlay is designed to take the camera NTSC output and add a range of different sensor displays and warning sounds.
- It can be used with any aftermarket or OEM cameras and LCD panels (with suitable connectors).
- There are a range of on screen vehicles, graphics and warning tones to choose from.
- The sensor system used is the PDC-126. The most advanced system available with a range of setup options to suit any vehicle.
- The PDC-OSD is built to OEM requirement and includes a three year warranty.