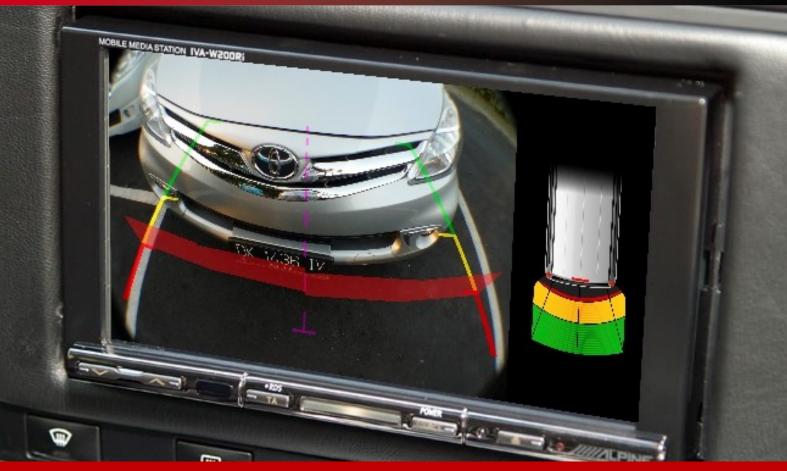

Upgrade any camera to include full parking sensor graphics

Switch between no graphics, subtle graphics, a complete overlay or even graphics only!

- The sensor overlay is designed to take the camera NTSC output and add a range of different sensor displays and warning sounds.
- It can be used with any aftermarket or OEM cameras and LCD panels (with suitable connectors).
- There are a range of on screen vehicles, graphics and warning tones to choose from.
- The sensor system used is the PDC-126. The most advanced system available with a range of setup options to suit any vehicle.
- The PDC-OSD is built to OEM requirement and includes a three year warranty.